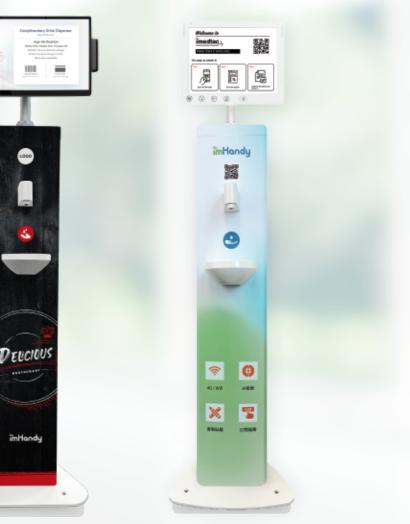

## Keep Your Staff and Customers Safe and Informed in a Smarter Way

In addition to hand sanitizer stands, the imedtac iMHandy can be integrated with LCD or digital paper displays to provide advertising or safety information displays. Furthermore, iMHandy also customizes its sanitizer dispensers for some of the largest brands. The cover can be designed in a variety of styles for advertising and information signs, making iMHandy a true ambassador for your brand.

### iMHandy = Advertising + Disinfection + Management

# **Customized Display to Meet Your Needs**

Two digital signage options are available with the iMHandy, including LCD and epaper displays. Users can edit and make your own contents with videos and images in minutes and set design to be displayed at specific times, during certain weeks, or for specific events. Furthermore, it can schedule auto restarts to increase screen stability. You can manage your digital signs with a standalone or online version of digital signage software.