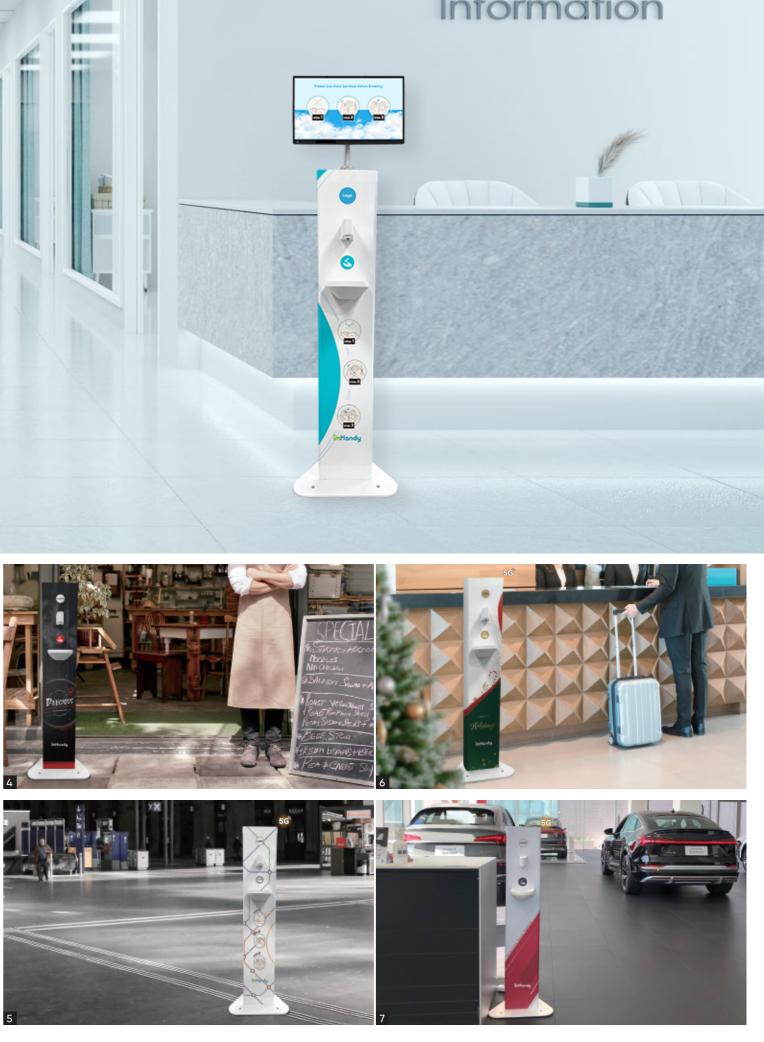

## Keep Your Staff and Customers Safe and Informed in a Smarter Way

In addition to hand sanitizer stands, the imedtac iMHandy can be integrated with LCD or digital paper displays to provide advertising or safety information displays. Furthermore, iMHandy also customizes its sanitizer dispensers for some of the largest brands. The cover can be designed in a variety of styles for advertising and information signs, making iMHandy a true ambassador for your brand.

### iMHandy = Advertising + Disinfection + Management

# **Applications**

1 Healthcare 2 Office 3 Veterinary Hospital 4 Restaurant 5 Transportation 6 Hospitality 7 Retail