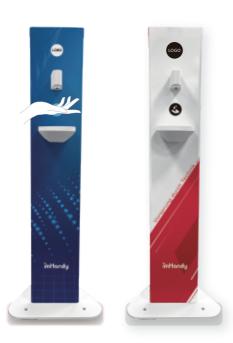

## Keep Your Staff and Customers Safe and Informed in a Smarter Way

In addition to hand sanitizer stands, the imedtac iMHandy can be integrated with LCD or digital paper displays to provide advertising or safety information displays. Furthermore, iMHandy also customizes its sanitizer dispensers for some of the largest brands. The cover can be designed in a variety of styles for advertising and information signs, making iMHandy a true ambassador for your brand.