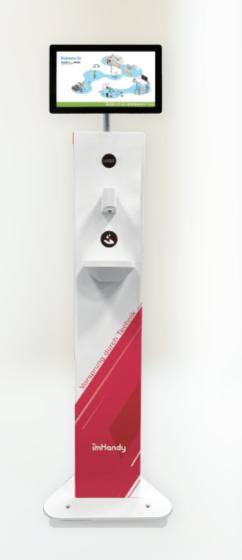

## Keep Your Staff and Customers Safe and Informed in a Smarter Way

In addition to hand sanitizer stands, the imedtac iMHandy can be integrated with LCD or digital paper displays to provide advertising or safety information displays. Furthermore, iMHandy also customizes its sanitizer dispensers for some of the largest brands. The cover can be designed in a variety of styles for advertising and information signs, making iMHandy a true ambassador for your brand.

### iMHandy = Advertising + Disinfection + Management