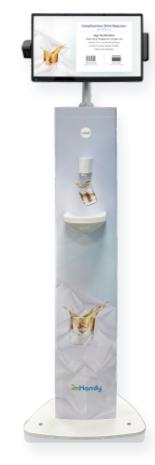

### **Built-in Hand Disinfection Solution**

The iMHandy comes with an automatic hand sanitizer to keep your staff and customers safe. The device can be loaded with liquids and foam sanitizers that have a 3.5L capacity, allowing it to clean up to 5000 hands.