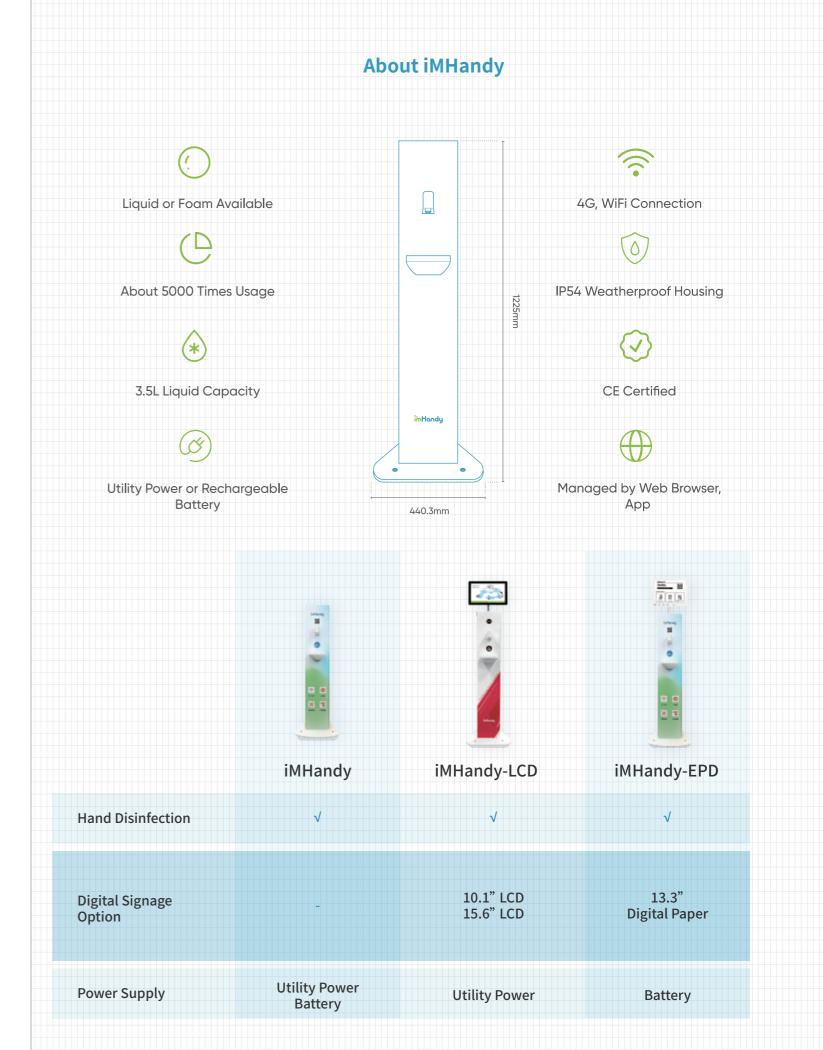

# **Customized Display to Meet Your Needs**

Two digital signage options are available with the iMHandy, including LCD and epaper displays. Users can edit and make your own contents with videos and images in minutes and set design to be displayed at specific times, during certain weeks, or for specific events. Furthermore, it can schedule auto restarts to increase screen stability. You can manage your digital signs with a standalone or online version of digital signage software.

iMHandy-LCD

iMHandy-EPD

### **Built-in Hand Disinfection Solution**

The iMHandy comes with an automatic hand sanitizer to keep your staff and customers safe. The device can be loaded with liquids and foam sanitizers that have a 3.5L capacity, allowing it to clean up to 5000 hands.

# **Understand Device Status Quickly**

The iMHandy allows users to track number of hands sanitized, stock level, battery level as well as location of the devices via IoT or 4G connectivity, making device management easy.