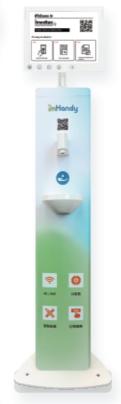

# **Customized Display to Meet Your Needs**

Two digital signage options are available with the iMHandy, including LCD and epaper displays. Users can edit and make your own contents with videos and images in minutes and set design to be displayed at specific times, during certain weeks, or for specific events. Furthermore, it can schedule auto restarts to increase screen stability. You can manage your digital signs with a standalone or online version of digital signage software.

# **Understand Device Status Quickly**

The iMHandy allows users to track number of hands sanitized, stock level, battery level as well as location of the devices via IoT or 4G connectivity, making device management easy.