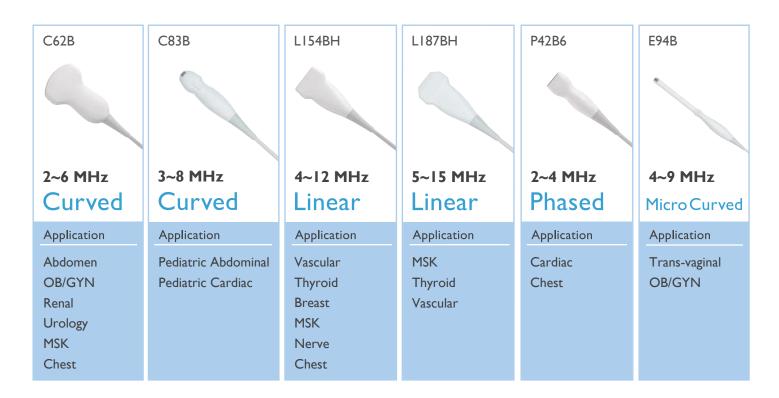

# **Multiple Transducer Module**

New BenQ multiple transducer module can help users to quickly switch transducers and exam types in a short time. It also prevents the possibilities of damaging transducers during plug in/out.