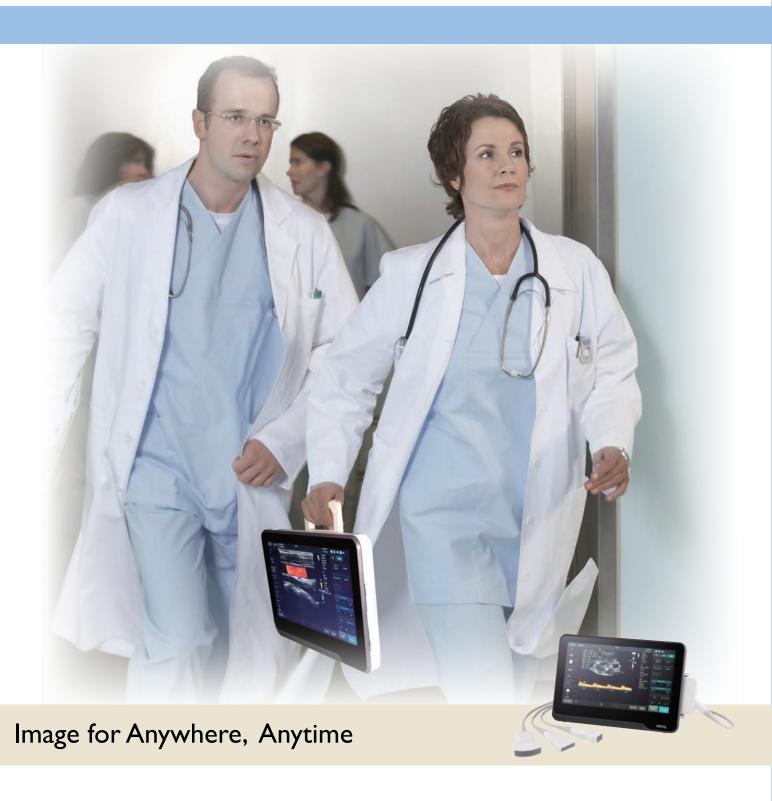

# Simple, convenience, easy to go with you anywhere

BenQ T3300 is designed for Point of Care, with its stylish and compact design, and excellent image quality, the BenQ T3300 can be easily hand-carried to bedside and deliver medical care to your patient.