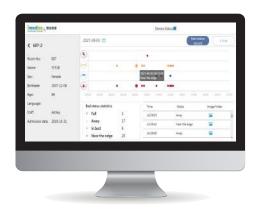

# Care Recipient Monitor

A de-identified, contactless solution improving long term care



- Protects care recipient's privacy with de-identified sensing technology
- Provides caregiver with a peace of mind with real-time care recipient status
- Optimizes care quality with customized alerts



Suitable for: long-term care, care residents with high falling risk





## Features of Smart ToF system



## Care recipient bedside behaviors help improve care management



### **Activity Records**

Provides insights to care recipients routine over time





#### **Customized Alerts**

Improves efficiency during short-staffed shifts