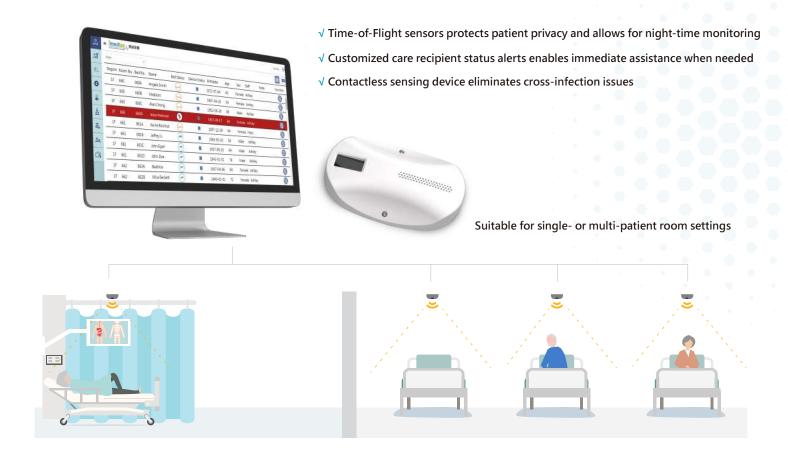

# Care Recipient Monitor

A de-identified, contactless solution improving long term care



- Protects care recipient's privacy with de-identified sensing technology
- Provides caregiver with a peace of mind with real-time care recipient status
- Optimizes care quality with customized alerts



Suitable for: long-term care, care residents with high falling risk





## Features of Smart ToF system



## Care recipient bedside behaviors help improve care management



### **Activity Records**

Provides insights to care recipients routine over time





#### **Customized Alerts**

Improves efficiency during short-staffed shifts