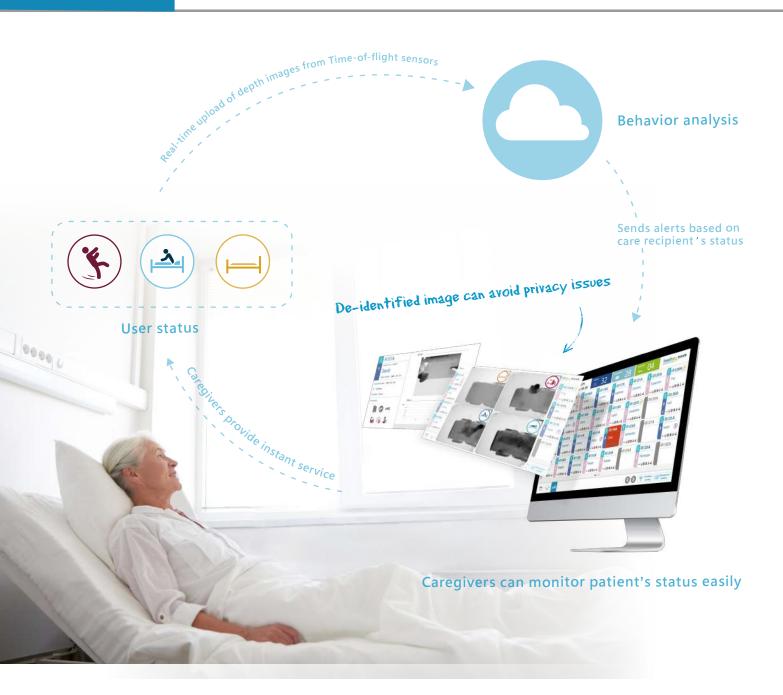

# Care Recipient Monitor

A de-identified, contactless solution improving long term care

- Protects care recipient's privacy with de-identified sensing technology
- Provides caregiver with a peace of mind with real-time care recipient status
- Optimizes care quality with customized alerts

## Care recipient bedside behaviors help improve care management

### **Activity Records**

Provides insights to care recipients routine over time

#### **Customized Alerts**

Improves efficiency during short-staffed shifts