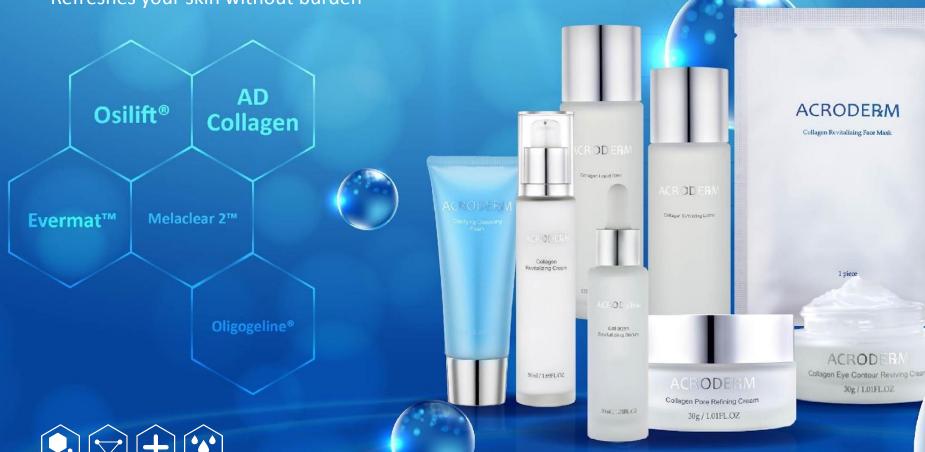

# Active AD collagen added Instant repair and moisturizing

Immediate forms a moisture-retaining barrier Instantly boosts and locks in hydration Refreshes your skin without burden

The most reliable and safest products provided to you. With strong background support of scientific studies.

ACRODERM is the skincare brand created by ACRO Biomedical, ACRO Biomedical was founded by a group of scientists with different doctoral backgrounds including Biotechnology, Biomedical Engineering and Molecular Biology. ACRO Biomedical is professional especially in active collagen production using a unique technique. All the details in the production including the source of the collagen and the manufacturing production lines are under strict regulation to ensure the quality of the products. Active collagen solution is added to ACRODERM skincare products, which will repair and revive your skin.

ACRODERM
Active
AD collagen
Added

### Revive aging skin, activate your skin

Repair the skin from inside out

steps back to the youth

- 1. Cleanse facial skin
- 2. Exfoliation: remove the dull skin cells for better nutrient absorption
- 3. Brighten the skin
- 4. Moisturization
- 5. Extra care in specific regions

### Refreshing daytime skin care routine

This skin care routine can be adjusted according to your skin type and personal preference for best results.