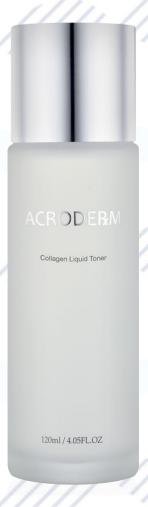

ressin™ C

It is a rapid, intense, non-irritating, advanced exfoliating system made from a high papain grade of Carica papaya that helps to refresh skin's complexion and renew the skin's youthful appearance.



Rosa Centifolia Flower Oil

Flower Oil



AD collagen









Beta Carotene





#### **Ingredients**

Water, Pentylene Glycol, Propanediol, Magnesium Aluminum Silicate, PPG-2-Deceth-7, Hydrolyzed Opuntia Ficus-Indica Flower Extract, Phenoxyethanol, Ethylhexylglycerin, Chlorphenesin, Papain, Carbomer, 1, 2-Hexanediol, Caprylyl Glycol, Algin, Collagen, Allantoin, Hydroxypropyl Guar, Disodium EDTA, Diisopropanolamine, Rosa Centifolia Flower Oil, Citrus Aurantium Amara (Bitter Orange) Flower Oil, Glycerin, Dithiaoctanediol, Gluconic Acid, Sutilains, Sodium Citrate, Citric Acid, Beta



### Moisturize and Nourish Skin for Supple and Clean Complexion

Replenishes and locks in the moisture and restores the skin's pH balance to promote better absorption of the skincare that follows. Makes your skin healthy, clear, and smooth from the inside out.

# Collagen Liquid Toner

### ABCcolla® Active AD Collagen

High purity bio-active atelocollagen extracted by patented technology from porcine dermis. Highly potent in stimulating fibroblast cell proliferation. Rejuvenates the skin from the inside out.

### Melaclear 2<sup>™</sup> Patented Whitening Complex

It contributes to complexion brightening and skin lightening by accelerating cell renewal and elimination of strongly pigmented epidermal cells. Provides a smoother cutaneous surface, leading to a rejuvenated skin appearance.