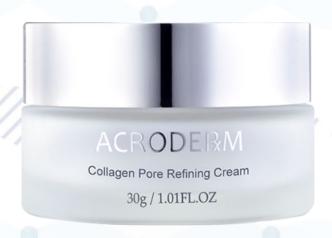

### Refines and Rejuvenates Skin Texture

Regulates sebum quality, keeps pores from becoming clogged and limits skin irregularities. Refines and rejuvenates the skin texture. Improves skin's firmness and preserves the skin's natural radiance.

### Collagen Pore Refining Cream