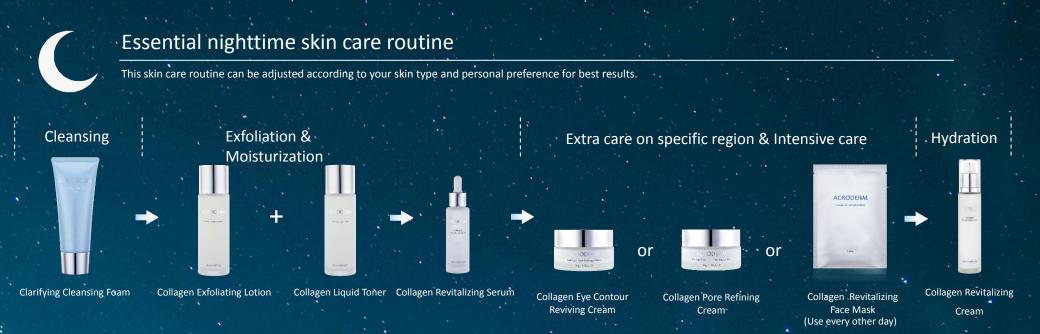

### Revive aging skin, activate your skin

Repair the skin from inside out

steps back to the youth

- 1. Cleanse facial skin
- 2. Exfoliation: remove the dull skin cells for better nutrient absorption
- 3. Brighten the skin
- 4. Moisturization
- 5. Extra care in specific regions