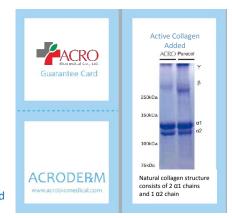

### The key to the youth skin is in AD Collagen

How do you know if the collagen structure is intact?

Do you know if it's collagen or just gelatin?

Insurance card is attached to each product with active collagen added

Collagen can only be found in animal tissues.

The common collagen sources are from cattles, porcine, or marine animals.

The AD Collagen solution produced by ACRO Biomedical is high purity bio-active atelocollagen extracted by patented technology from porcine dermis with excellent biocompatibility and excellent quality.

The active AD Collagen in ACRODERM skincare products possesses intact triple-helical structure, which can stimulate fibroblast cell proliferation, bind and hold on water molecules and improve skin vitality from the inside out.