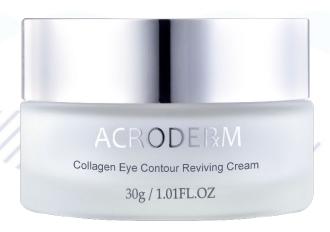

### Restore Smoother and Firmer Appearance Around the Eyes

Repairs fine lines and eliminates dark circles and puffiness under the eyes while restoring a smoother and firmer appearance around the eye area.

### Collagen Eye Contour Reviving Cream