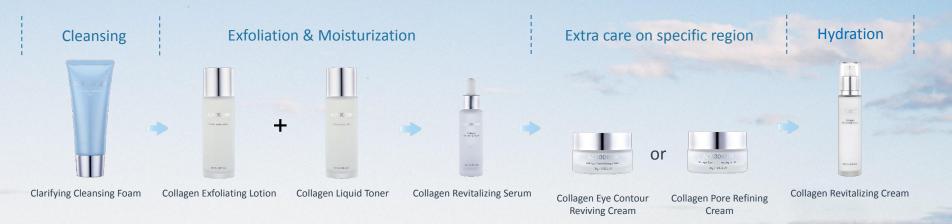

### Refreshing daytime skin care routine

This skin care routine can be adjusted according to your skin type and personal preference for best results.

### Revive aging skin, activate your skin

Repair the skin from inside out

steps back to the youth

- 1. Cleanse facial skin
- 2. Exfoliation: remove the dull skin cells for better nutrient absorption
- 3. Brighten the skin
- 4. Moisturization
- 5. Extra care in specific regions