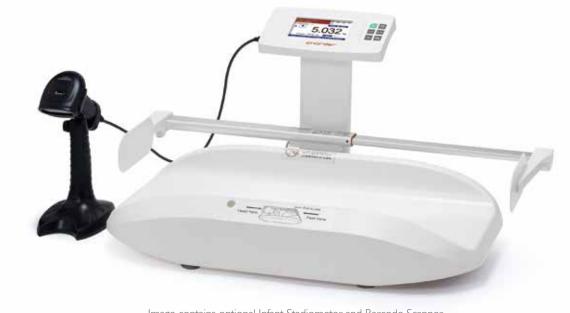

## MS5980 Wireless Infant Height & Weight Scale

Ergonomic and streamlined, the MS5980 is designed to make weighing fast and comfortable for infants. The extra-large tray makes measurement safe even for larger babies, and the integrated height meter automatically sends results to color touchscreen indicator.

Featuring key functions like hold and tare to make it easier to measure babies, a single button press sends results to an EMR system once measurement is complete.

Image contains optional Infant Stadiometer and Barcode Scanner

## Functions

- BMI Pre-Tare
- Hold Color Touchscreen
- Tare Wireless Data Transfer

## Specifications

| ( | Capacity           | 15 kg                                        |
|---|--------------------|----------------------------------------------|
| ( | Graduation         | 2g < 6 kg > 5g                               |
| ( | Overall Dimensions | 670(D) x 470(W) x 360(H) mm                  |
| [ | Device Weight      | 4.1 kg                                       |
| / | Accessories        | Infant Height Stadiometer<br>Barcode Scanner |
| [ | Data Transfer      | USB, Wireless                                |
| ( | Software           | Smart Data Manager                           |