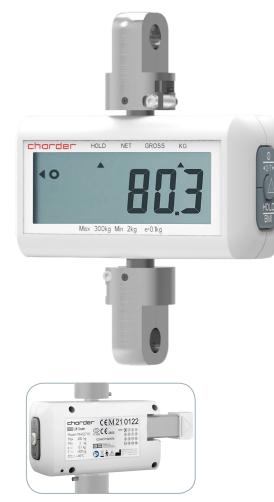

# MHS2710 Wireless Lift Scale

A cost-effective method for weighing patients with limited mobility, this compact lift scale fits neatly between the lift system and sling, without significantly affecting the height of the lift.

Featuring a rechargeable lithium battery pack and wireless data transmission for improved workflow, the MHS2710 is a completely selfcontained lift scale designed to be operated quickly and easily.

Rechargeable lithium battery cartridge

### Features

- BMI
- Hold
- Tare
- Battery Quick-swap
- Real-time result sync
- Up to 160 hours usage
- Power level indicator
- Wireless transmission
- Data can be managed using Charder Connect app

**High Capacity Rechargeable Battery** Rechargeable battery provides up to 160 hour operating time

Battery Quick-Swap Quick-swap system allows battery to be swapped out, minimizing downtime

Wide Viewing Display Featuring a new wide angle LCD indicator, measurement results can be viewed clearly from all angles

Wireless Transmission With wireless module installed, results can be sent directly to EMR system to simplify workflow

#### Specifications

| Capacity / Graduation | 300kg ×100g / 400kg × 200g                     |
|-----------------------|------------------------------------------------|
| Key Functions         | On/Off/Tare/Zero, Hold/BMI                     |
| Screen Dimensions     | 95 x 34 mm                                     |
| Overall Dimensions    | 22(W) x 60(D) x  80(H) mm                      |
| Device Weight         | 1.04 kg                                        |
| Power Source          | Rechargeable Battery                           |
| Accessories           | Micro USB charging cable, rechargeable battery |
|                       | Micro USB charging cable,                      |