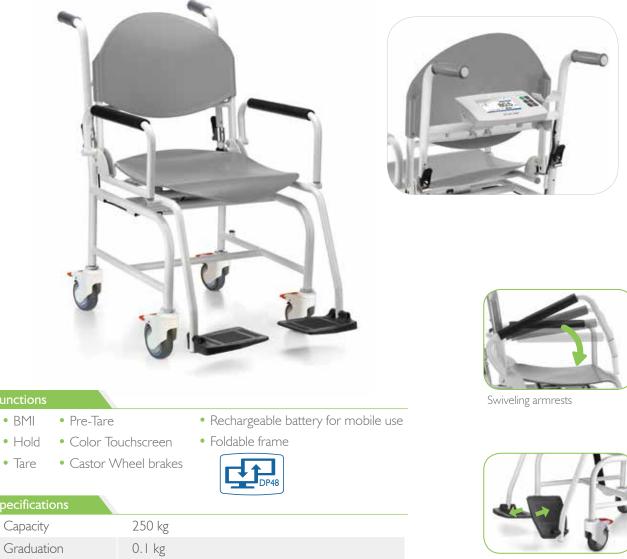

## **MS5480** Wireless Compact Chair Scale

The MS5480 compact chair scale is specially designed for patients that have difficulty standing, allowing for the simple and precise weighing of patients. It is intended to be pushed directly into patient rooms, so patients do not need to walk to weighing stations. After completing a round of measurements (up to 100 stored), results can be transmitted wirelessly to PC, making the MS5480 an excellent option for integration with EMR systems.

Featuring collapsible folding frames for easy transportation, it can be assembled easily by one person without tools.

Foldable footrests

Compact size for delivery

| Spo  | cifications |
|------|-------------|
| ่วบย | CITCALIONS  |
|      |             |

| Capacity           | 250 kg                                    |
|--------------------|-------------------------------------------|
| Graduation         | 0.1 kg                                    |
| Overall Dimensions | 1020(D) x 590(W) x 960(H) mm              |
| Seat Dimensions    | Seat Height: 470 mm<br>Seat Width: 460 mm |
| Device Weight      | 17.6 kg                                   |
| Accessories        | Barcode Scanner                           |
| Data Transfer      | USB, Wireless                             |
| Software           | Smart Data Manager                        |
|                    |                                           |